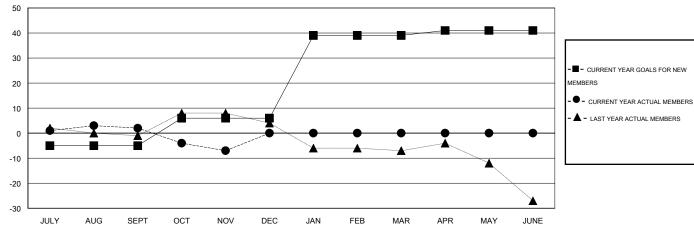

#### GOALS AND ACTUAL MEMBERS CUMULATIVE

| DROPPED CLUBS: 0  DROPPED MEMBERS |              | 11 CLUBS OF 30 ADDED 1 OR MORE NEW MEMBERS | GENDER DISTRIBUTION           MALE         533 (75.18%)           FEMALE         176 (24.82%) |           |
|-----------------------------------|--------------|--------------------------------------------|-----------------------------------------------------------------------------------------------|-----------|
| DECEASED  CLUB CANCELLED  OTHER   | 5<br>0<br>20 | CLICK HERE FOR HEALTH ASSESSMENT DATA      | FAMILY UNIT MEMBERS HEAD OF HOUSEHOLD                                                         | 146<br>71 |
| TOTAL                             | 25           |                                            | NON-HEAD OF HOUSEHOLD                                                                         | 75        |